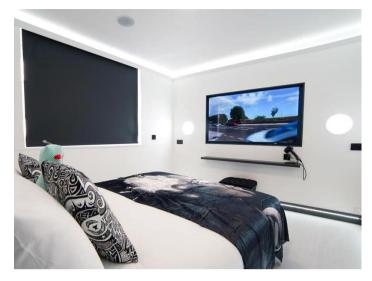

Both bedrooms are of a good size and come with comfy beds, wall-mounted flat screen TVs, bedside tables and storage space.

The contemporary bathroom features a walk-in shower with a glass enclosure, a modern sink with a large mirror, and elegant fixtures. The bathroom gives an elegant feel and is finished with black and white features and tiles.