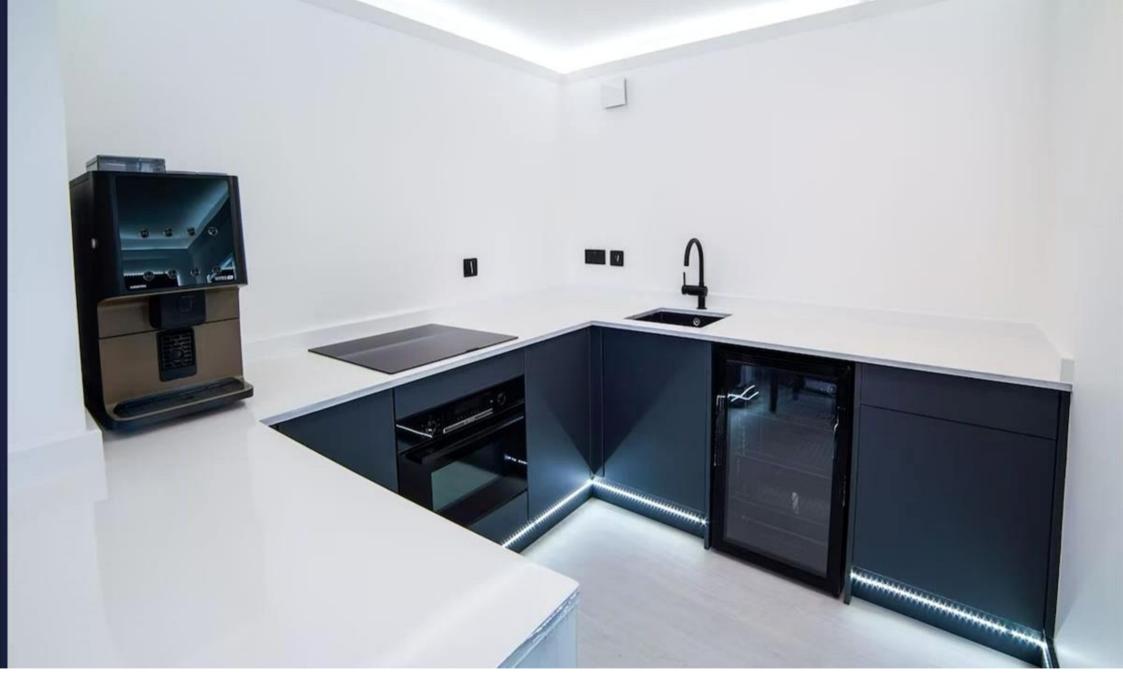

The modern kitchen is equipped with all the necessary appliances for cooking. All appliances, including a large fridge, smart coffee machine, washing machine, oven, microwave and hob, are paired with modern units, ample counter space and a breakfast bar.