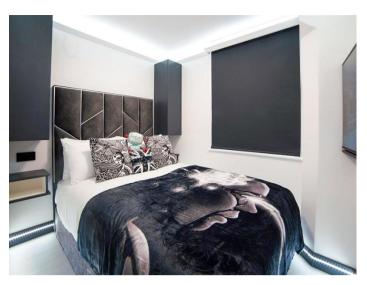

Both bedrooms are of a good size and come with comfy beds, wall-mounted flat screen TVs, bedside tables and storage space.

The contemporary bathroom features a walk-in shower with a glass enclosure, a modern sink with a large mirror, and elegant fixtures. The bathroom gives an elegant feel and is finished with black and white features and tiles.