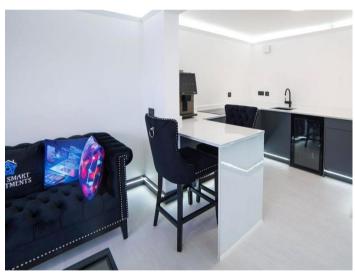

As you enter, you're welcomed by a spacious open-plan lounge/kitchen area tastefully decorated. A stylish sofa, complemented by two armchairs and a Large 55-inch Smart Touch Screen Coffee Table creates a cozy spot for relaxation. The flat-screen TV is mounted on the wall, providing entertainment without taking up valuable floor space.

The modern kitchen is equipped with all the necessary appliances for cooking. All appliances, including a large fridge, smart coffee machine, washing machine, oven, microwave and hob, are paired with modern units, ample counter space and a breakfast bar.