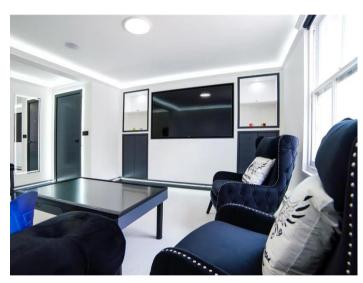

As you enter, you're welcomed by a spacious open-plan lounge/kitchen area tastefully decorated. A stylish sofa, complemented by two armchairs and a Large 55-inch Smart Touch Screen Coffee Table creates a cozy spot for relaxation. The flat-screen TV is mounted on the wall, providing entertainment without taking up valuable floor space.