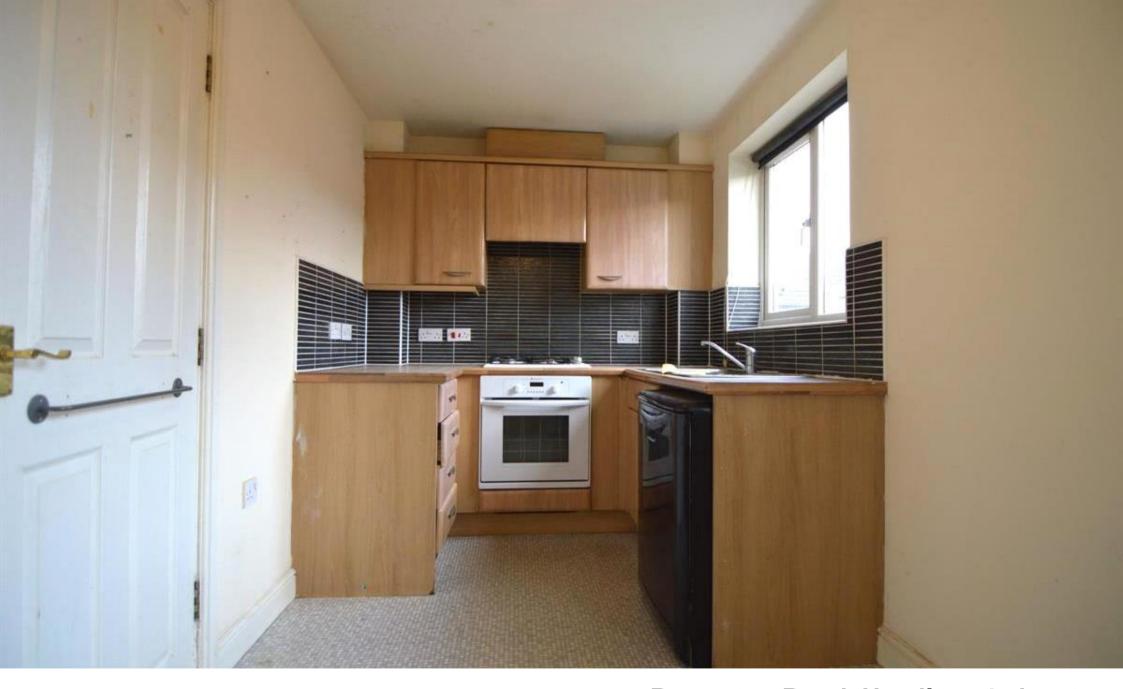

The ground floor of the property comprises of a good sized downstairs bedroom, bathroom, Dining Room and a Utility Room.

On the first floor there is a landing which leads towards a large sized living room and a kitchen. The kitchen has ample storage with multiple wall and base units. There is also enough room for a dining table if desired.