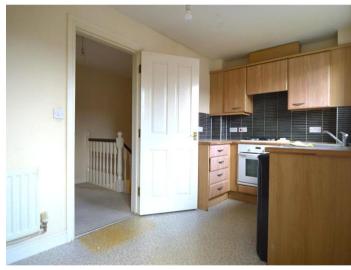

The ground floor of the property comprises of a good sized downstairs bedroom, bathroom, Dining Room and a Utility Room.

On the first floor there is a landing which leads towards a large sized living room and a kitchen. The kitchen has ample storage with multiple wall and base units. There is also enough room for a dining table if desired.