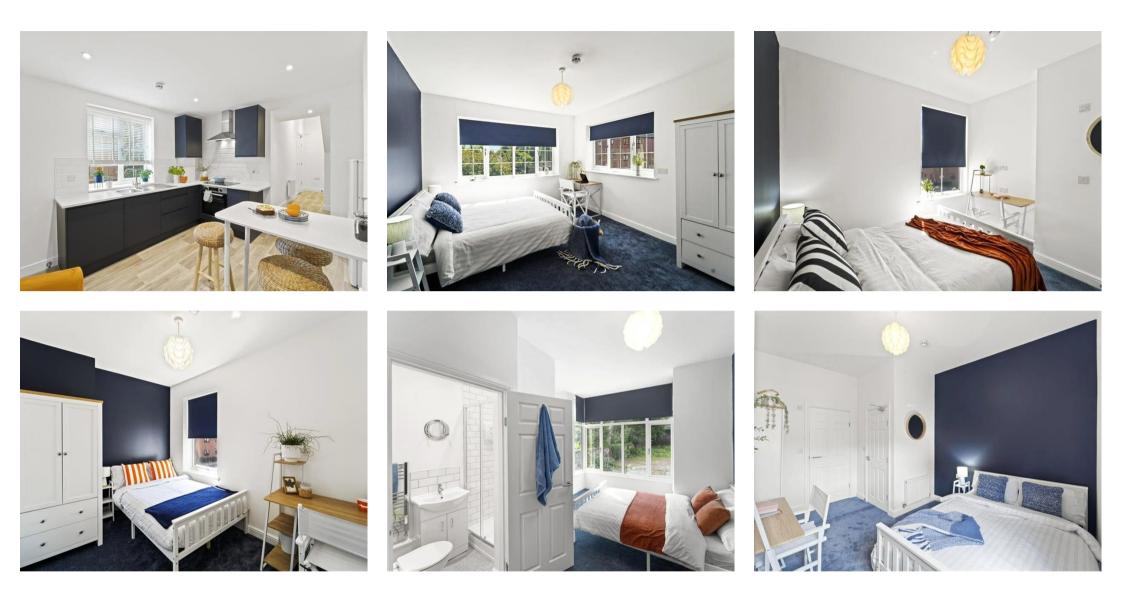

With a mixture of good sized double en-suited rooms furnished with fresh and bright colours, completed with Lush Blue carpets, with white and blue matte walls, ample storage, a double sized bed, bedside cabinets / bedside lights and a working desk. All rooms have blackout blinds for maximum privacy. Each En-Suite bathroom has a walk in shower, hand basin, toilet and mirror as well as some under sink storage for toiletries.

The property has 2 communal kitchen areas (1 upstairs and 1 downstairs) which includes a Oven and hob, sink, several storage options in each, and seating options. It contains lots of cooking equipment, pots, pans, cutlery, utensils, a fridge / freezer in both, table, chairs, soft furnishings and a communal TV.