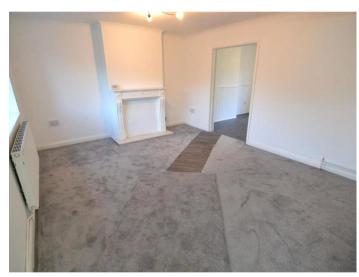

The property has been newly refurbished with new carpets in the lounge, stairwell and bedrooms and new vinyl flooring in the kitchen and bathroom and freshly painted neutral. The family home consists of; an entrance porch, lounge, newly fitted kitchen with brand new oven/hob and open plan with dining area.