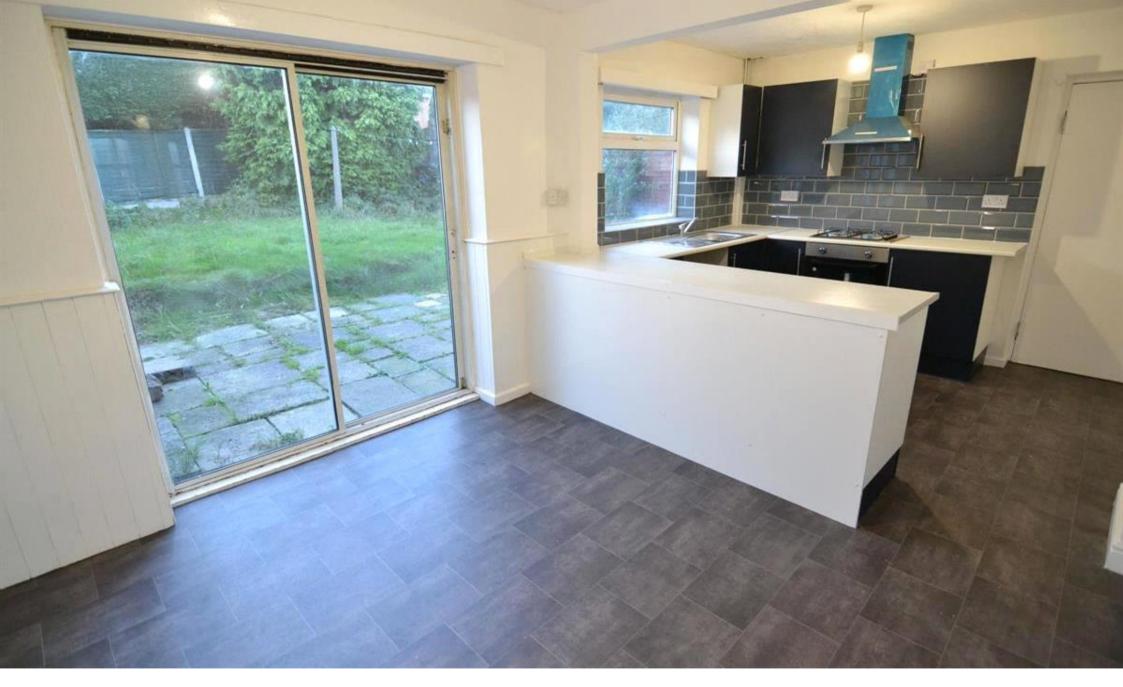

The property has been newly refurbished with new carpets in the lounge, stairwell and bedrooms and new vinyl flooring in the kitchen and bathroom and freshly painted neutral. The family home consists of; an entrance porch, lounge, newly fitted kitchen with brand new oven/hob and open plan with dining area.