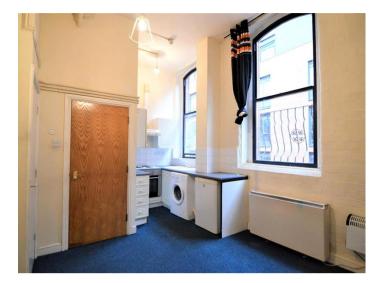

The lounge is of a good size and benefiting from having large windows giving this area plenty of natural light.

The kitchen incorporates fitted wall and base units which provide ample storage capacity.

The bedroom is of a good DOUBLE size and offers up ample space for storing all required furniture.

Finally, the bathroom incorporates a full-size bath tub with a shower attachment, a toilet and a hand wash basin.