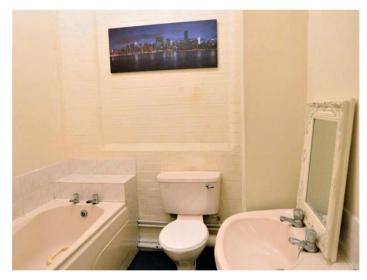

The bedroom is of a good DOUBLE size and offers up ample space for storing all required furniture.

Finally, the bathroom incorporates a full-size bath tub with a shower attachment, a toilet and a hand wash basin.