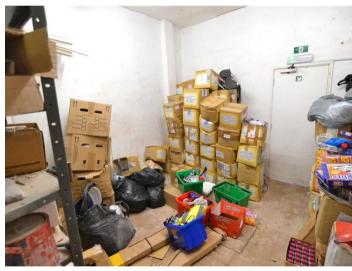

The shop has multi-purpose options and is open to any suitable venture.

The premises has protective roller shutters across the main door entrance and a ramp for disability access. The property also has an office/reception area and sperate W/C with sink which can be accessed via the main Unit space.

Shop front: 689 sq ft Storage:226 sq ft Office: 91 sq ft

\*Measurements are an approximation and may not be exact

Ideal for professionals who wish to benefit from a thriving environment. Available to view and move in NOW