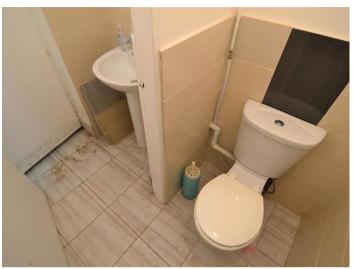

The shop has multi-purpose options and is open to any suitable venture.

The premises has protective roller shutters across the main door entrance and a ramp for disability access. The property also has an office/reception area and sperate W/C with sink which can be accessed via the main Unit space.