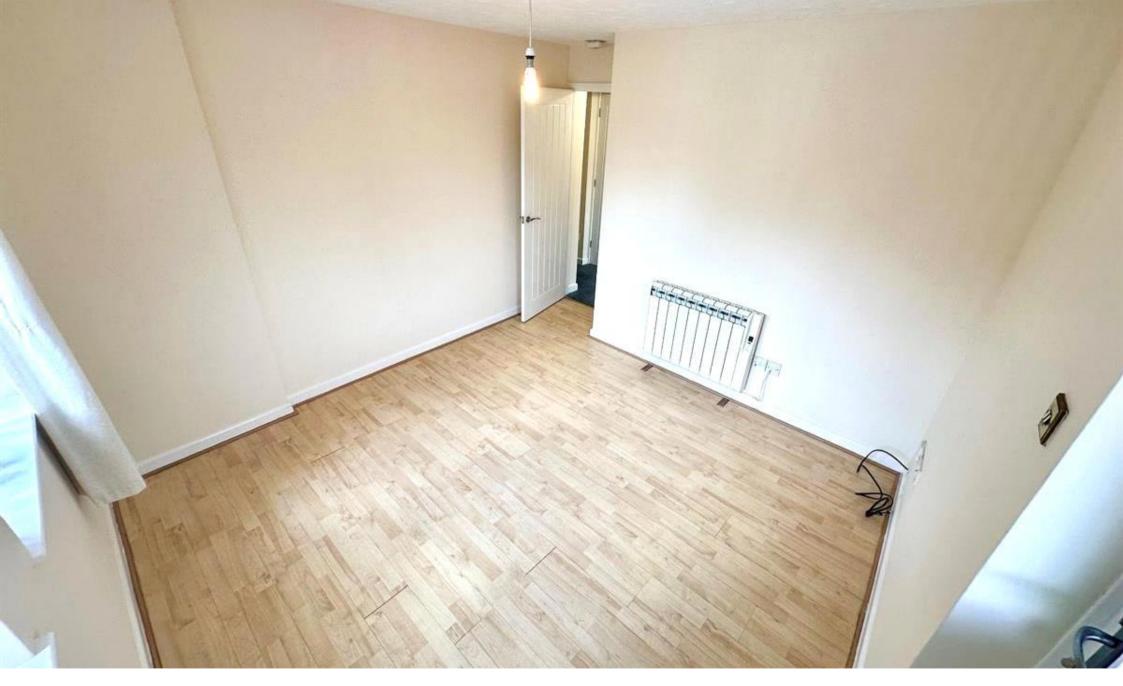

This ground-floor apartment comprises of 1 double bedroom, a good-sized bathroom, generous sized lounge area, and kitchen with white appliances.

The bedroom is of a very good double size with carpet throughout, the bedroom also offers up ample space for storing additional items.

The bathroom incorporates a full-size bath tub with a shower attachment, a W/C and hand wash basin.

Moving on, the lounge is of a very generous size offering a seating area and lots of room for any additional items of choice with lots of natural light