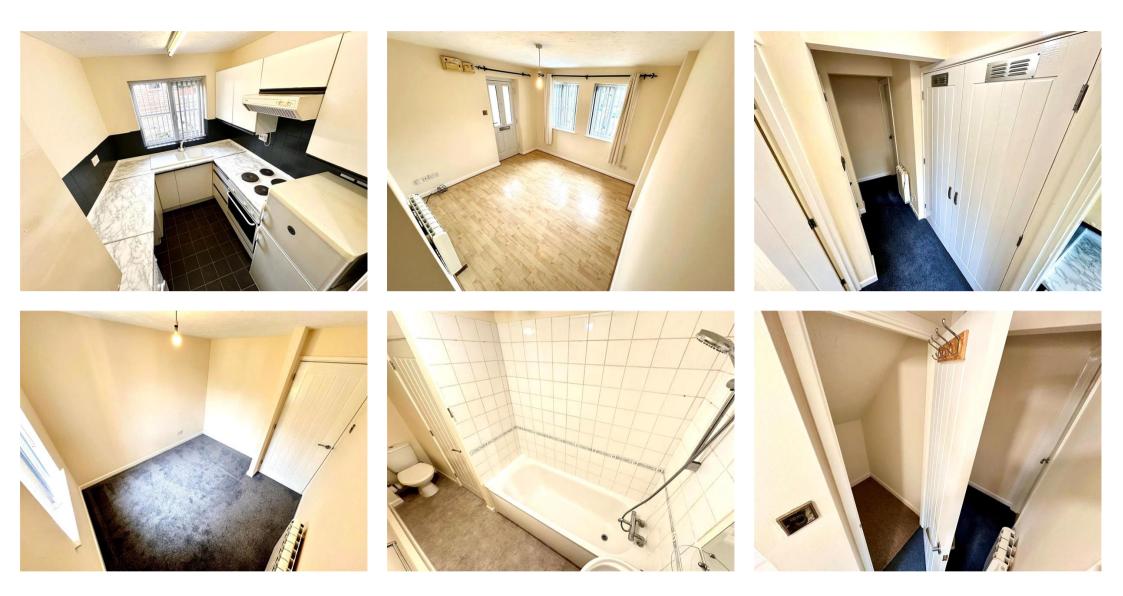

The bathroom incorporates a full-size bath tub with a shower attachment, a W/C and hand wash basin.

Moving on, the lounge is of a very generous size offering a seating area and lots of room for any additional items of choice with lots of natural light

Finally, the kitchen finishes this property nicely, with wall and base units providing ample storage capacity. Integrated oven and hob are included, as well as a fridge/freezer and washing machine.

Pressure hot water tank is installed in the apartment which is a great addition. As well as this, a big storage closet located in the hallway offers up suitable storage.