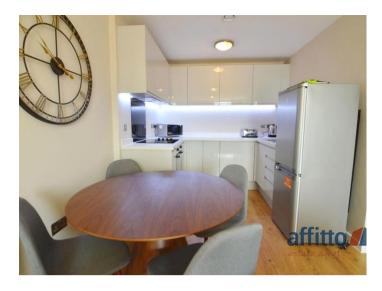

The property benefits from two double bedrooms, spacious lounge/kitchen and 2 bathrooms.

Large stylish open plan lounge/kitchen with floor to ceiling windows overlooking the river. This room comes with high end furniture as well as includes base and wall kitchen units and white appliances.