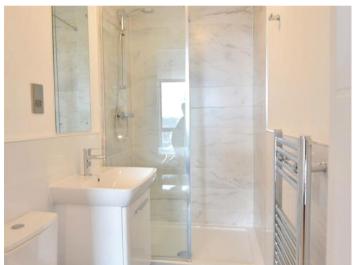

Both bedrooms are of a large DOUBLE size and are tastefully furnished. Both bedrooms are also overlooking the river.

One the bedrooms comes with an en-suite bathroom. En-suite bathroom incorporates a shower, a toilet and a modern vanity unit.

The main bathroom incorporates full size bath tub with a shower over the head, a toilet and a vanity unit.

Jesse Hartley Way is a popular yet quiet central location with transport links and amenities a stones throw away. Contact us now to view!