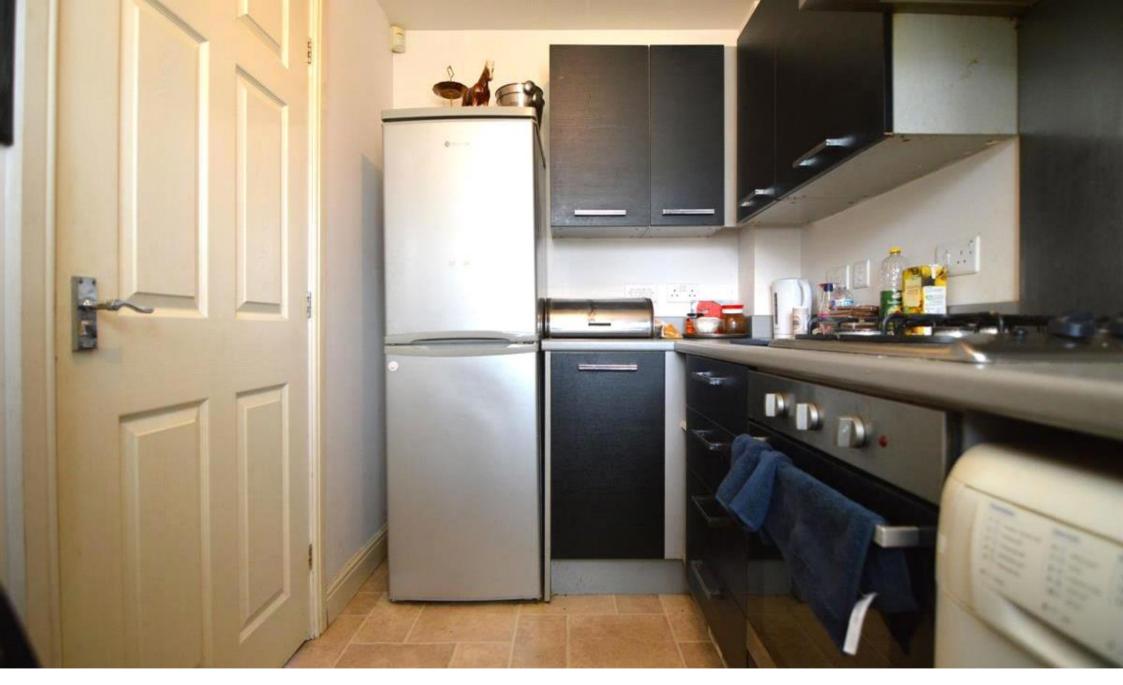

The kitchen has plenty of wall and base units which provide ample storage. It also gives the kitchen a smart and tidy finish.

The downstairs bathroom contains a W/C and hand basin.

Upstairs, their are 2 double bedrooms. Each bedroom has plenty of space for all necessary furniture. The loft space is currently fully boarded so it is ideal for storage or for future conversions.