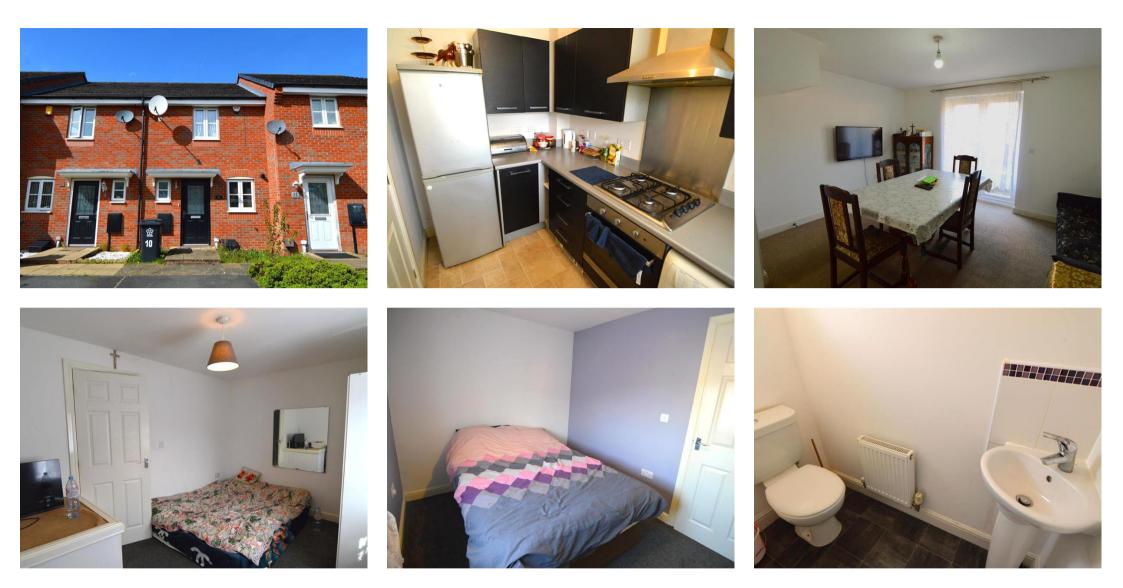

## Aldfield Green, Hamilton, Leicester £210,000

2 bedroom terraced house for sale | Freehold

Affitto Estate Agents proudly present to the market this well presented TWO BEDROOM home with PARKING and a low maintenance garden. The property is situated in a highly-desired area of Hamilton, Leicester.

As you step into the property you are greeted by a large lounge, tidy kitchen and a small downstairs W/C. The lounge leads on to the garden through large French patio doors. This allows plenty of light to enter the property.

The kitchen has plenty of wall and base units which provide ample storage. It also gives the kitchen a smart and tidy finish.

The downstairs bathroom contains a W/C and hand basin.

Upstairs, their are 2 double bedrooms. Each bedroom has plenty of space for all necessary furniture. The loft space is currently fully boarded so it is ideal for storage or for future conversions.

The family bathroom is of a decent size and comprises of a W/C, hand basin and bath with an overhead shower.

To the rear of the garden their is a low maintenance garden.

This property is available to VIEW NOW!