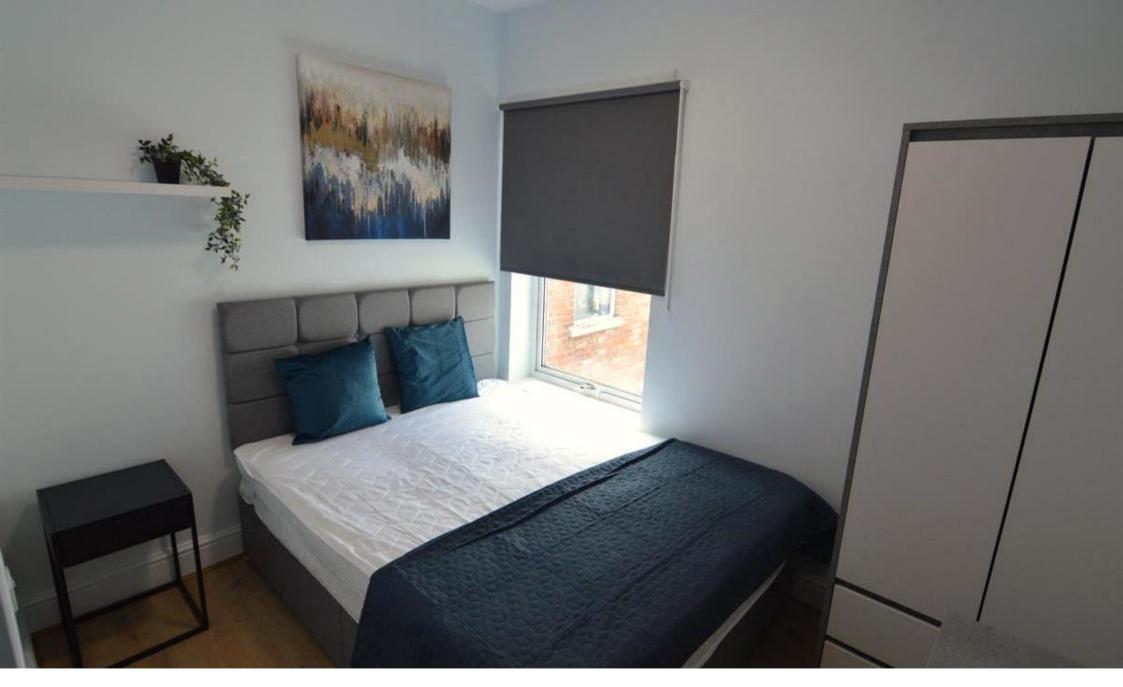

Mixture of good sized double bedrooms, each with a king sized bed, decorated in cool modern colours. Each room is furnished with wooden flooring, a quality king sized mattress, wardrobe, chest of drawers, bedside table with lamp, blackout blinds, wired internet network point (ideal for gamers wanting low latency connectivity), high-speed Wi-Fi. En-suite bathroom has shower, hand basin, toilet, and mirror.