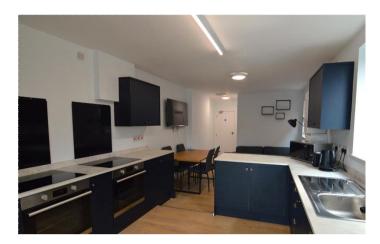

The modern kitchen and diner contains two ovens, microwave, kettle, lots of cooking equipment, pots, pans, cutlery, utensils, fridge, freezer, laundry facilities, kitchen table, chairs, and communal TV.