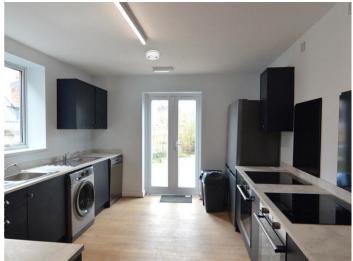

The modern kitchen and diner contains two ovens, microwave, kettle, lots of cooking equipment, pots, pans, cutlery, utensils, fridge, freezer, laundry facilities, kitchen table, chairs, and communal TV.