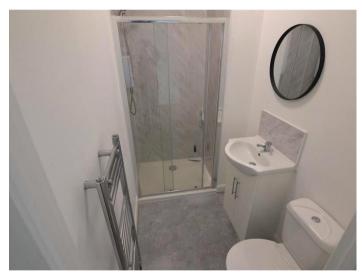

Mixture of good sized double bedrooms, each with a king sized bed, decorated in cool modern colours. Each room is furnished with wooden flooring, a quality king sized mattress, wardrobe, chest of drawers, bedside table with lamp, blackout blinds, wired internet network point (ideal for gamers wanting low latency connectivity), high-speed Wi-Fi. En-suite bathroom has shower, hand basin, toilet, and mirror.