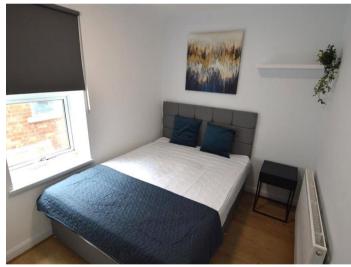

Mixture of good sized double bedrooms, each with a king sized bed, decorated in cool modern colours. Each room is furnished with wooden flooring, a quality king sized mattress, wardrobe, chest of drawers, bedside table with lamp, blackout blinds, wired internet network point (ideal for gamers wanting low latency connectivity), high-speed Wi-Fi. En-suite bathroom has shower, hand basin, toilet, and mirror.