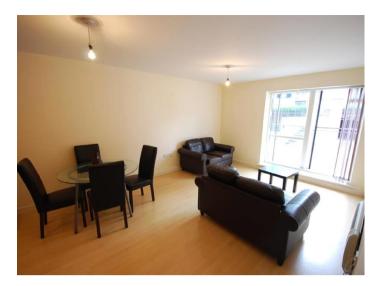

Upon entry there is a large open plan kitchen/lounge area with a large window which makes this room bright and airy. The kitchen incorporates base and wall units as well as white goods.

Bedroom is of a double size and incorporates a built in wardrobe.