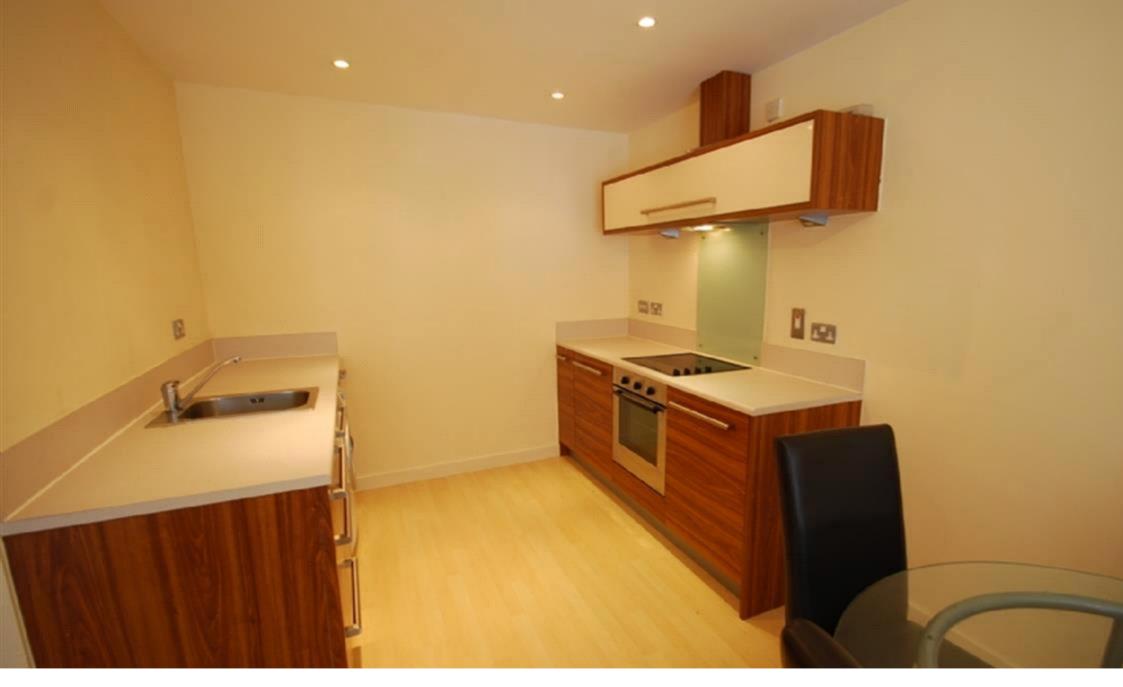

Upon entry there is a large open plan kitchen/lounge area with a large window which makes this room bright and airy. The kitchen incorporates base and wall units as well as white goods.

Bedroom is of a double size and incorporates a built in wardrobe.