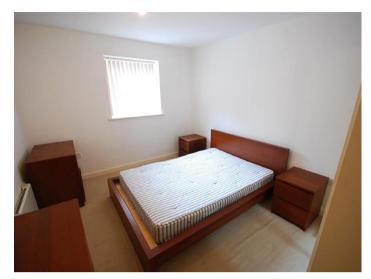

Upon entry there is a large open plan kitchen/lounge area with a large window which makes this room bright and airy. The kitchen incorporates base and wall units as well as white goods.

Bedroom is of a double size and incorporates a built in wardrobe.