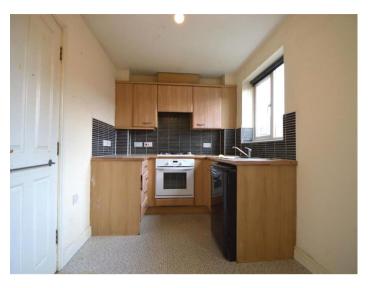

The ground floor of the property comprises of a good sized downstairs bedroom, bathroom, Dining Room and a Utility Room.

On the first floor there is a landing which leads towards a large sized living room and a kitchen. The kitchen has ample storage with multiple wall and base units. There is also enough room for a dining table if desired.