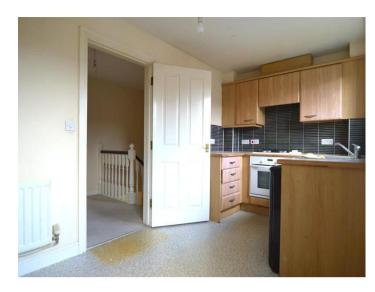

The ground floor of the property comprises of a good sized downstairs bedroom, bathroom, Dining Room and a Utility Room.

On the first floor there is a landing which leads towards a large sized living room and a kitchen. The kitchen has ample storage with multiple wall and base units. There is also enough room for a dining table if desired.