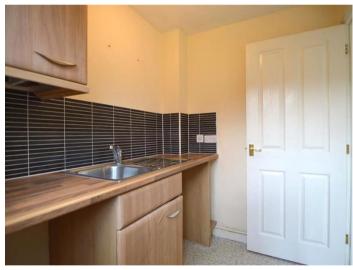

The ground floor of the property comprises of a good sized downstairs bedroom, bathroom, Dining Room and a Utility Room.

On the first floor there is a landing which leads towards a large sized living room and a kitchen. The kitchen has ample storage with multiple wall and base units. There is also enough room for a dining table if desired.