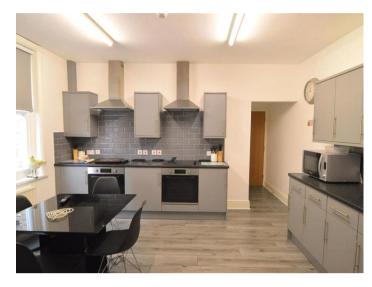

The property has a large communal kitchen area which includes a Oven and hob, sink, several storage options in each, and seating options. It contains lots of cooking equipment, pots, pans, cutlery, utensils, a fridge / freezer in both, table, chairs, soft furnishings and a communal TV.