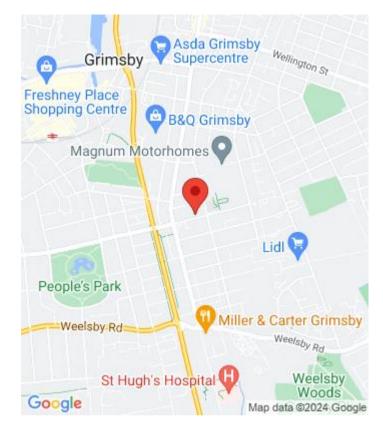

Welholme Road, Grimsby £160 pw Affitto Estate Agents are delighted to introduce this property consisting of 6 large double en-suite bedrooms, with a large communal kitchen area, one utility room and a large shared bathroom. The property is ideally located for easy access to the town centre, close to a good sized supermarket, good takeaways, numerous community shops and a bus stop with direct access to Cleethorpes, Grimsby and surrounding areas with easy access to all major roads in the area. On-street parking is free without any time restrictions and parking on the front of the property.