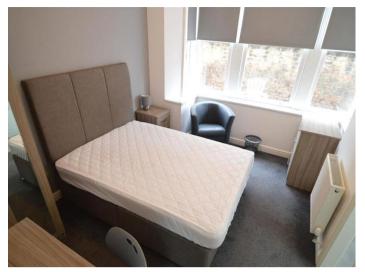

With a mixture of good sized double en-suited rooms furnished with a modern tone, completed with Lush grey carpets, with white and grey matte walls, ample storage, a double sized bed, bedside cabinets / bedside lights and a working desk. All rooms have blackout blinds for maximum privacy. Each En-Suite bathroom has a walk in shower, hand basin, toilet and mirror as well as some under sink storage for toiletries.