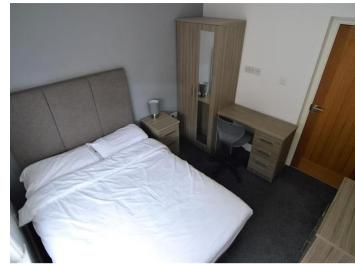

With a mixture of good sized double en-suited rooms furnished with a modern tone, completed with Lush grey carpets, with white and grey matte walls, ample storage, a double sized bed, bedside cabinets / bedside lights and a working desk. All rooms have blackout blinds for maximum privacy. Each En-Suite bathroom has a walk in shower, hand basin, toilet and mirror as well as some under sink storage for toiletries.