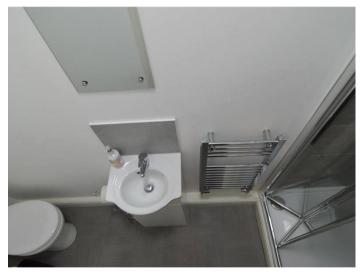

With a mixture of good sized double en-suited rooms furnished with a modern tone, completed with Lush grey carpets, with white and grey matte walls, ample storage, a double sized bed, bedside cabinets / bedside lights and a working desk. All rooms have blackout blinds for maximum privacy. Each En-Suite bathroom has a walk in shower, hand basin, toilet and mirror as well as some under sink storage for toiletries.