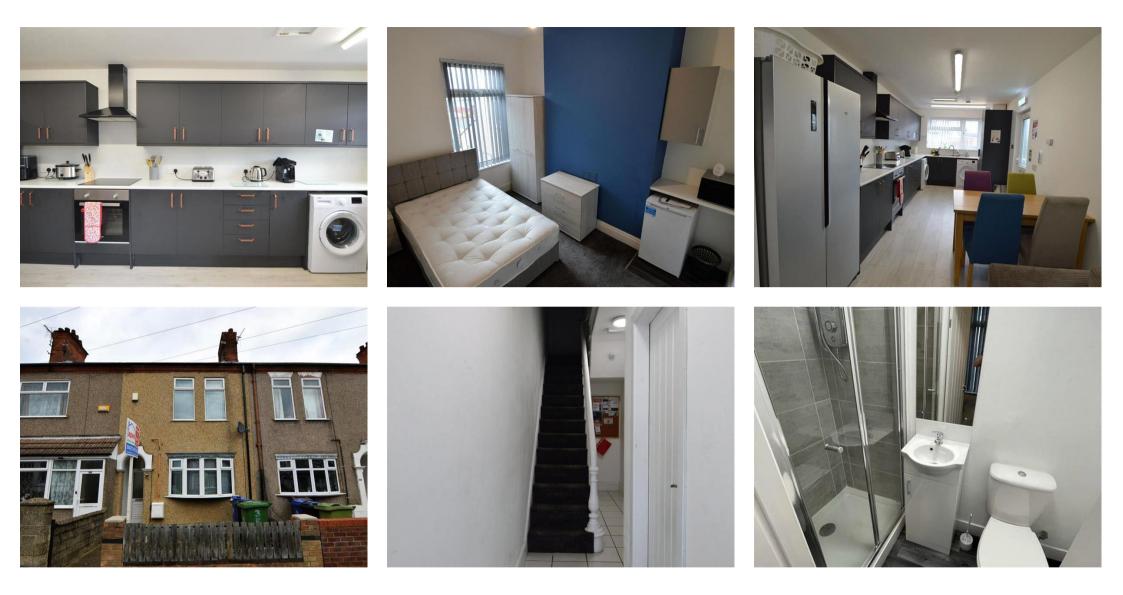

Mixture of good sized double en-suited bedrooms decorated in cool modern colours each furnished with lush grey carpet, double bed with quality mattress, wardrobe, chest of drawers, bedside table, desk/workstation(kitchen counter), blackout blinds, digital TV point, wired ethernet network point (ideal for gamers wanting low latency connectivity), high-speed Wi-Fi. Each en-suite bathroom has shower, hand basin, toilet, and mirror.

The modern kitchen contains two ovens, microwave, kettle, lots of cooking equipment, pots, pans, cutlery, utensils, fridge, freezer, laundry facilities, kitchen table, chairs, and communal TV.

The property is fully centrally heated, double glazed throughout and sound proofed to ensure your space – stays your space.