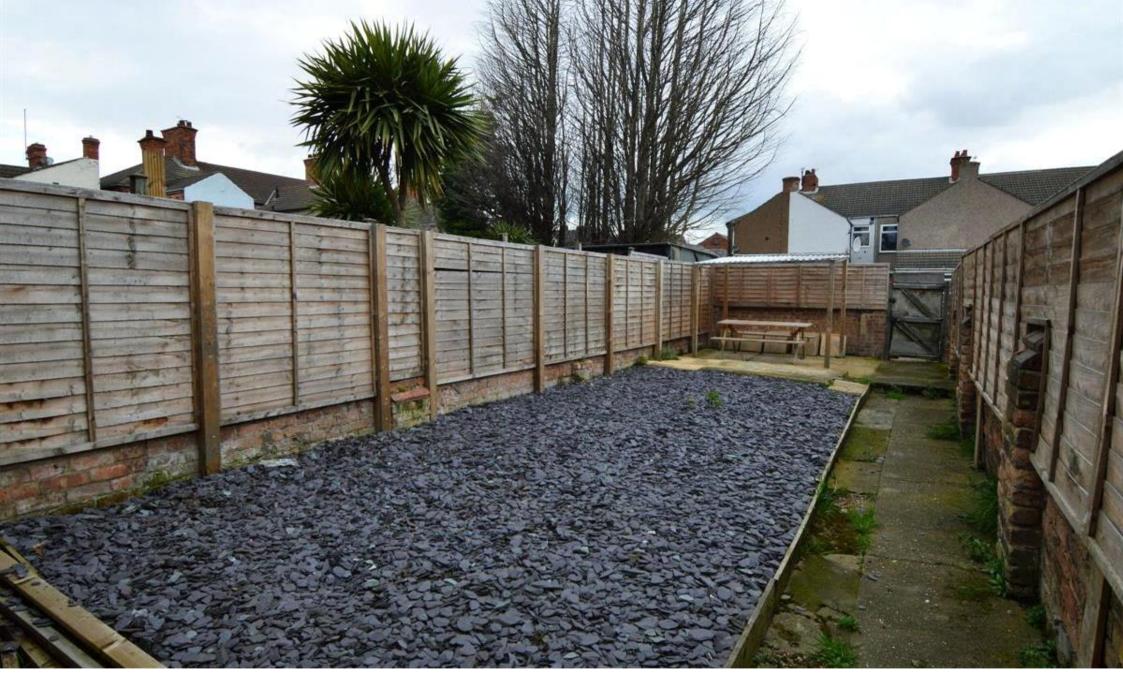

The rear of the property has a low maintenance area for smoking outside and secure bike store with secure access from the rear.

All utilities and high-speed Wi-Fi are included in the rent price and the shared areas of the house are cleaned on a fortnightly basis.