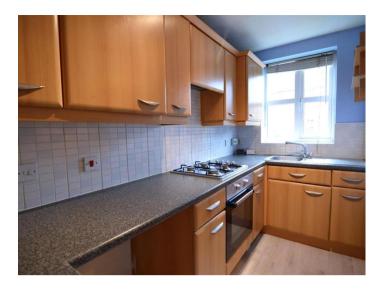

Next up is good sized kitchen which incorporates of wall and base units providing ample storage. The gas hob and oven is included also.

Downstairs there is also a separate W/C.

On the first floor there are TWO BEDROOMS and a family bathroom.