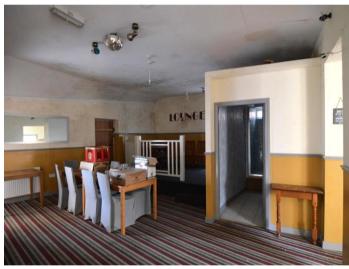

\*\*\*RESTAURANT SPACE\*\*\* Bridge Street, Darwen £10,000 pa

\*\*\*Rare Opportunity\*\*\* Restaurant space available to let in prime location. Nestled in the heart of Darwen, we present a rare and exciting opportunity to lease a prime restaurant space on Bridge Street in Darwen. This vibrant and historic location sets the stage for culinary success, attracting locals and visitors. The restaurant is located on the 1st floor and available to let immediately!

Size: With a generous size, the restaurant layout offers flexibility for various seating arrangements, allowing you to optimize the dining area according to your vision.

Kitchen Facilities: The kitchen is partly equipped. The equipment can be kept by the new occupier.