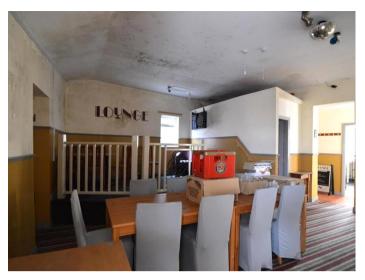

Size: With a generous size, the restaurant layout offers flexibility for various seating arrangements, allowing you to optimize the dining area according to your vision.

Kitchen Facilities: The kitchen is partly equipped. The equipment can be kept by the new occupier.