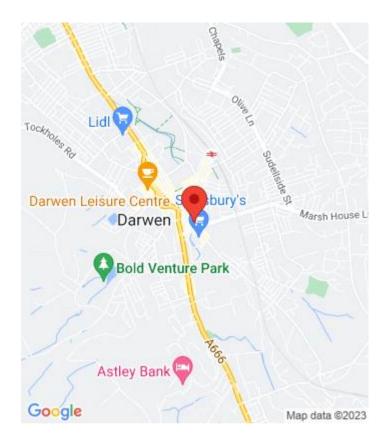

## Key Features:

Location: Situated on the bustling Bridge Street, this restaurant enjoys a central position with high foot traffic, ensuring excellent visibility and accessibility for potential customers.

Parking: Convenient parking facilities nearby ensure ease of access for diners, making it convenient for both local residents and those coming from surrounding areas.

Proximity to Amenities: Located in close proximity to local amenities, public transportation, and entertainment hubs.