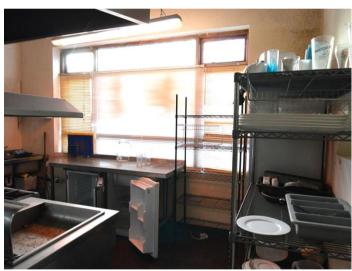

Size: With a generous size, the restaurant layout offers flexibility for various seating arrangements, allowing you to optimize the dining area according to your vision.

Kitchen Facilities: The kitchen is partly equipped. The equipment can be kept by the new occupier.