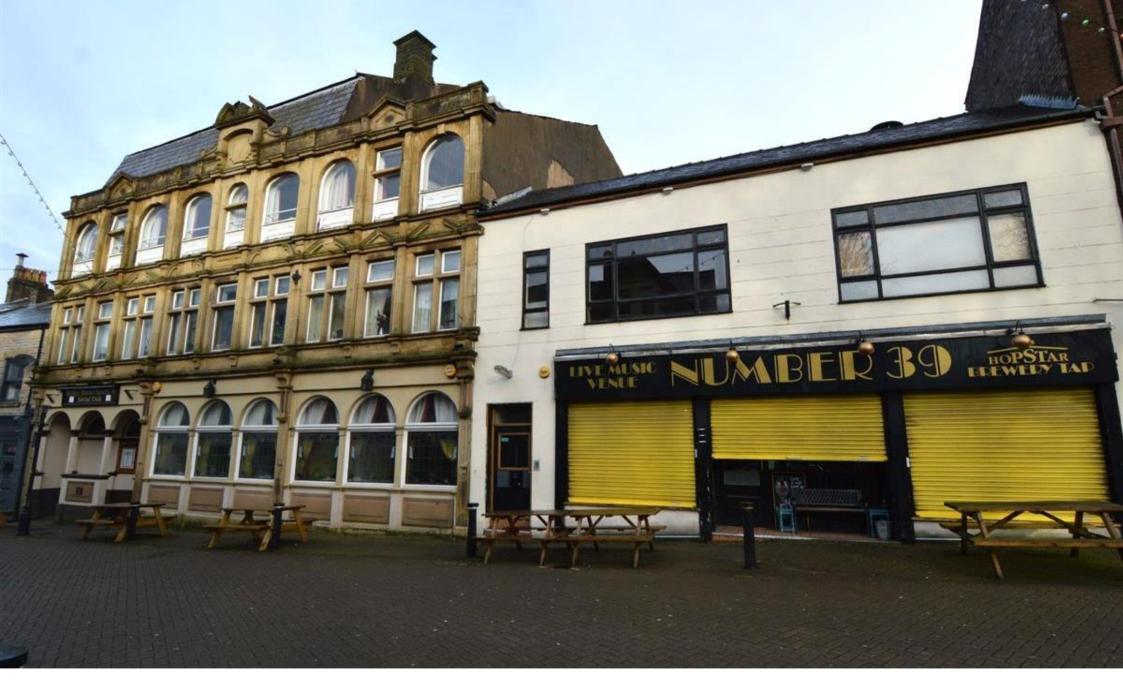

\*\*\*RESTAURANT SPACE\*\*\* Bridge Street, Darwen £10,000 pa

\*\*\*Rare Opportunity\*\*\* Restaurant space available to let in prime location. Nestled in the heart of Darwen, we present a rare and exciting opportunity to lease a prime restaurant space on Bridge Street in Darwen. This vibrant and historic location sets the stage for culinary success, attracting locals and visitors. The restaurant is located on the 1st floor and available to let immediately!

## Key Features:

Location: Situated on the bustling Bridge Street, this restaurant enjoys a central position with high foot traffic, ensuring excellent visibility and accessibility for potential customers.