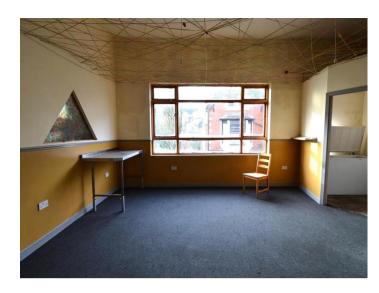

Size: With a generous size, the restaurant layout offers flexibility for various seating arrangements, allowing you to optimize the dining area according to your vision.

Kitchen Facilities: The kitchen is partly equipped. The equipment can be kept by the new occupier.