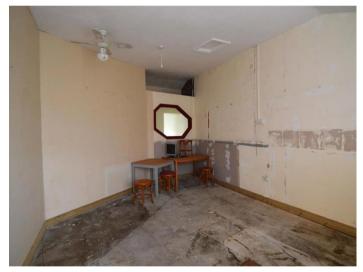

Size: With a generous size, the restaurant layout offers flexibility for various seating arrangements, allowing you to optimize the dining area according to your vision.

Kitchen Facilities: The kitchen is partly equipped. The equipment can be kept by the new occupier.