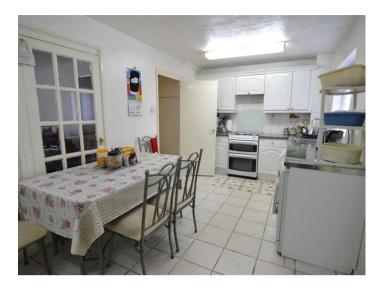

This home comprises of an entrance, lounge, kitchen/diner, 3 bedrooms a W/C and a bathroom.

The lounge is nice & spacious and incorporates a fireplace which adds to the homey feel of the property.

Next up is a good-sized kitchen/diner which incorporates wall and base units providing ample storage.