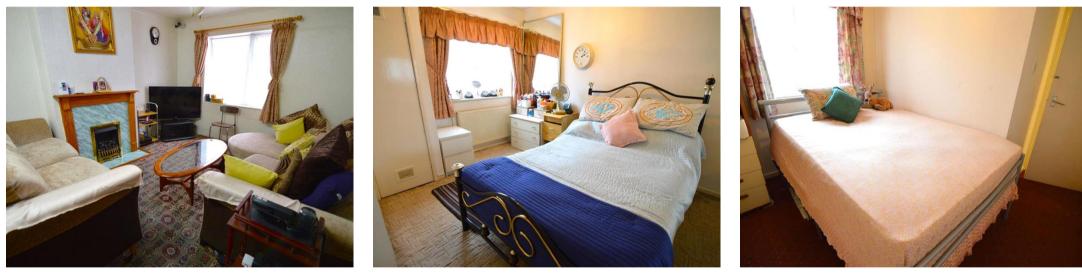

This home comprises of an entrance, lounge, kitchen/diner, 3 bedrooms a W/C and a bathroom.

The lounge is nice & spacious and incorporates a fireplace which adds to the homey feel of the property.

Next up is a good-sized kitchen/diner which incorporates wall and base units providing ample storage.

Upstairs you will find the bathroom which consists of a full size bathtub and a hand basin. There is also a W/C, separate to the bathroom.

All bedrooms are of a decent size and are bright and airy due to the large double glazed windows.