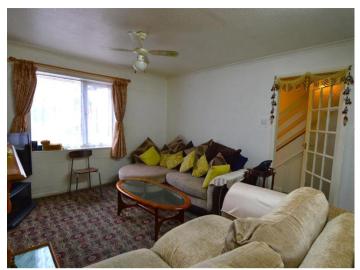

This home comprises of an entrance, lounge, kitchen/diner, 3 bedrooms a W/C and a bathroom.

The lounge is nice & spacious and incorporates a fireplace which adds to the homey feel of the property.

Next up is a good-sized kitchen/diner which incorporates wall and base units providing ample storage.